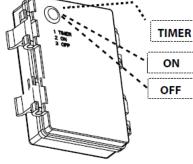

### Instructions for use:

- Battery powered: This light requires 3 x AA batteries
- To turn the lights on continually, press the button twice for 'On' mode.
- Press again to turn the light off.
- Pressing the button once will enable 'Timer' mode.
  - 'Timer' mode will enable the light to come on for 6-hours and automatically turn off. The light will then turn itself back on at the same time each day, at the time you initially set it. So, if you activate the light at 6pm, it will stay lit until 12am when it will turn off for 18 hours. Then, at 6pm the next day it will reactivate.
  - If you want to change the start time, simply turn the device off and re-enable the 'Timer' mode at the correct time.