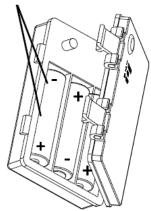

# **Battery installation:**

- 1. Lift the clips to open the control box door and expose the battery compartment.
- 2. Insert new batteries, following the polarity markings shown.
- 3. Close the compartment and secure the clips.